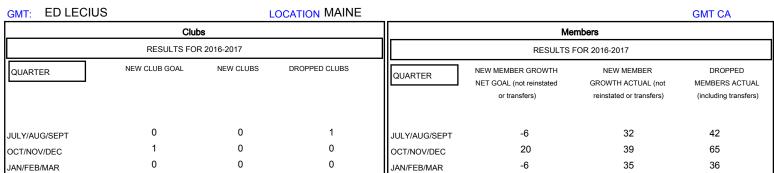

## MONTHLY MEMBERSHIP PROGRESS REPORT

District 41

Results as of: 2/28/2017

0

0

APR/MAY/JUNE

20

0

0

1