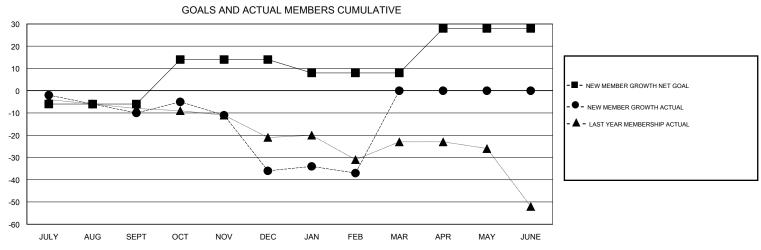

APR/MAY/JUNE

## MONTHLY MEMBERSHIP PROGRESS REPORT

District 41

Results as of: 2/28/2017

0

0

APR/MAY/JUNE

20

0